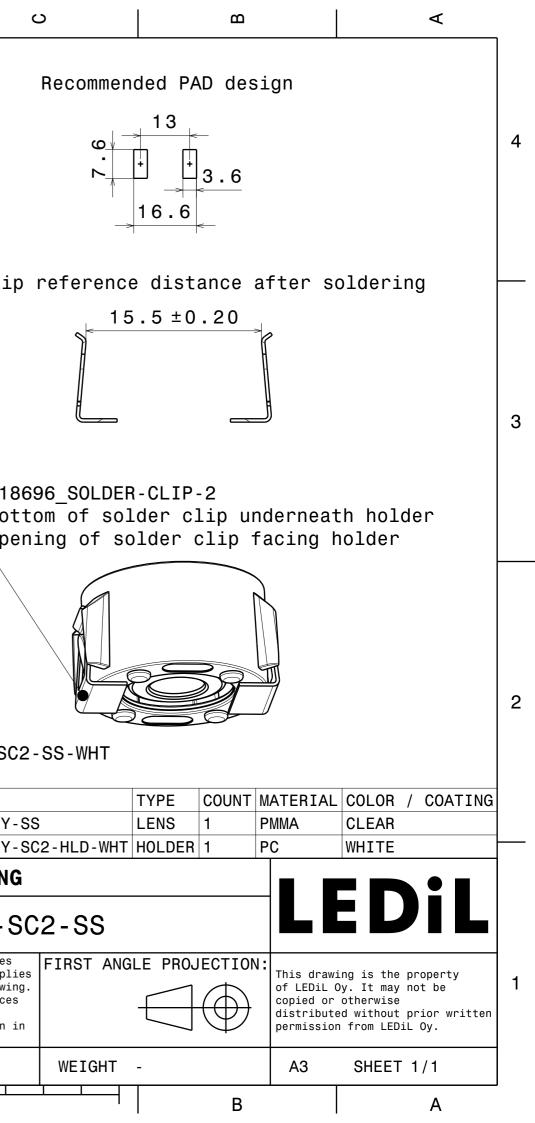

| 4 | C18096_TINA-Y-SS                                                                                                                                                                                                                | Recomme<br>o<br>v                                                                                                                                                                                                                                                                                       |
|---|---------------------------------------------------------------------------------------------------------------------------------------------------------------------------------------------------------------------------------|---------------------------------------------------------------------------------------------------------------------------------------------------------------------------------------------------------------------------------------------------------------------------------------------------------|
|   | L20166_TINA-Y-SC2-HLD-WHT                                                                                                                                                                                                       | Clip reference<br>1                                                                                                                                                                                                                                                                                     |
| З |                                                                                                                                                                                                                                 | C18696_SOLDE<br>Bottom of so<br>Opening of s                                                                                                                                                                                                                                                            |
| 2 |                                                                                                                                                                                                                                 |                                                                                                                                                                                                                                                                                                         |
|   |                                                                                                                                                                                                                                 | LP20177_TINA-Y-SC2-SS-WHT<br>COMPONENTS<br>INDEX PART<br>1 C18096_TINA-Y-SS<br>2 L20166_TINA-Y-SC2-HLD-WH<br>MECHANICAL DRAWING                                                                                                                                                                         |
| 1 | Notes   PCB or heatsink level.   LED location   Ensure LED fitting from a product specific 3D model available from   www.ledil.com   For more details about installation please see LEDiL Installation Guide on   www.ledil.com | PRODUCT TINA-Y-SC2-SS   Plastic moulding general tolerances according to DIN 16901-130 and applies if not otherwise shown in the drawing. FIRST AN   Silicone moulding general tolerances according to ISO 3302-1 Class M3 and applies if not otherwise shown in the drawing. WEIGHT   SCALE 3:1 WEIGHT |
|   | H G                                                                                                                                                                                                                             |                                                                                                                                                                                                                                                                                                         |